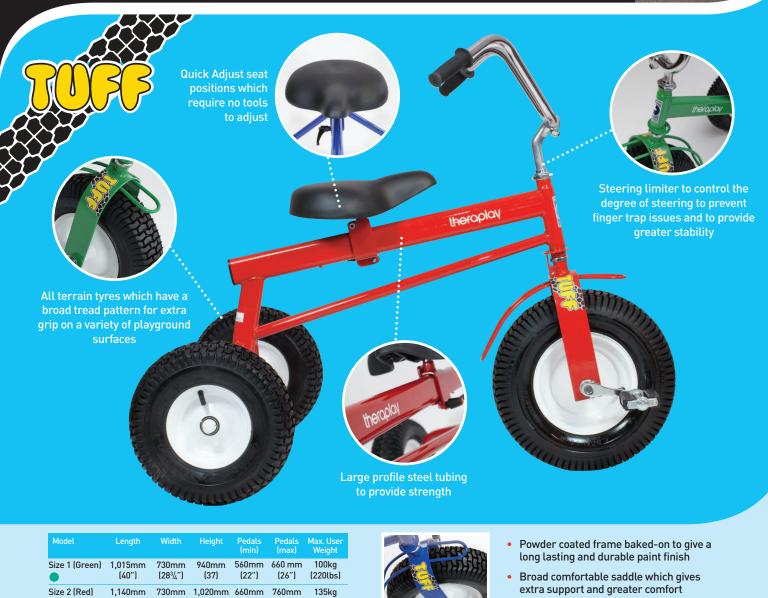

The playground can be a tough and challenging environment for any ride-on toy or cycle especially if it is designed for larger and heavier individuals.

Theraplay's new range of tricycles have been specifically designed to handle the knocks, bumps and scrapes which happen in the day-to-day life of playground equipment. Designed in conjunction with special schools and therapists, the **TUFF Trike** is available in three sizes ranging from 8 years of age to adult. The frame is constructed from large profile flat-sided oval tubing to provide extra strength to accommodate larger and heavier riders.

The wheels run on sealed maintenance-free bearings and are fitted with broad tread all terrain tyres. **TUFF Trikes** are manufactured using quality materials and components, giving many years of trouble free play.

Sealed wheel bearings which are maintenance free

.020mm (40")

(45")

1,290mm

(51")

Size 3 (Blue)

(28<sup>3</sup>/<sub>4</sub>")

730mm

(28<sup>3</sup>/<sub>4</sub>")

(40)

(40)

1,020mm 740mm

(26")

(29")

(30")

890mm

(29")

(300lbs)

135kg

(300lbs)

\_\_\_\_\_ 1,140mm (45") \_\_\_\_\_\_