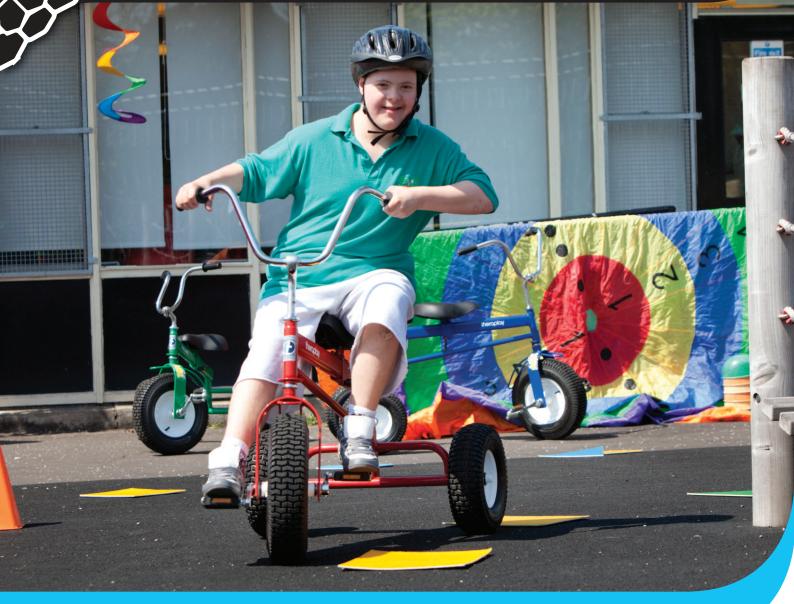

The playground can be a tough and challenging environment for any ride-on toy or cycle especially if it is designed for larger and heavier individuals.

Theraplay's new range of tricycles have been specifically designed to handle the knocks, bumps and scrapes which happen in the day-to-day life of playground equipment. Designed in conjunction with special schools and therapists, the **TUFF Trike** is available in three sizes ranging from 8 years of age to adult. The frame is constructed from large profile flat-sided oval tubing to provide extra strength to accommodate larger and heavier riders.

The wheels run on sealed maintenance-free bearings and are fitted with broad tread all terrain tyres. **TUFF Trikes** are manufactured using quality materials and components, giving many years of trouble free play.